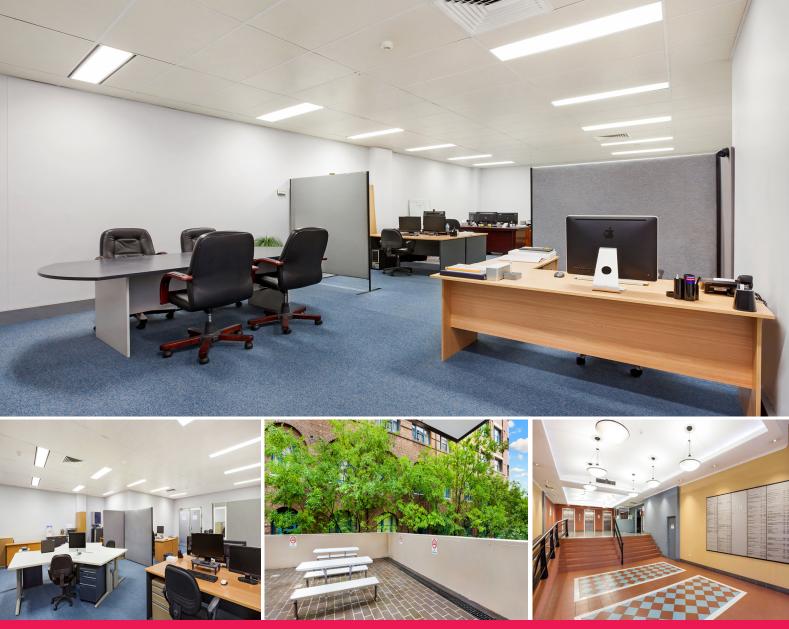

## Massive Price Reduction! Ready to Move Soon? Fully-fitted Commercial Office Stud

Formerly one of Sydney's most prestigious wool stores, this striking building is in a prime corner position, and takes advantage of plentiful natural light with its refurbishment of the original feature window plan.

Suite 15, we present to you For Lease featuring:

- Large open plan office with some fitted offices
- Brand new carpet
- 1 car space inclusive of rental
- Cabled and ready to move into
- Full-time on-site Bui

Offices FOR LEASE

81sqm

Boe Saysouthinh 0425 484 222 bsaysouthinh@deansproperty.com.au