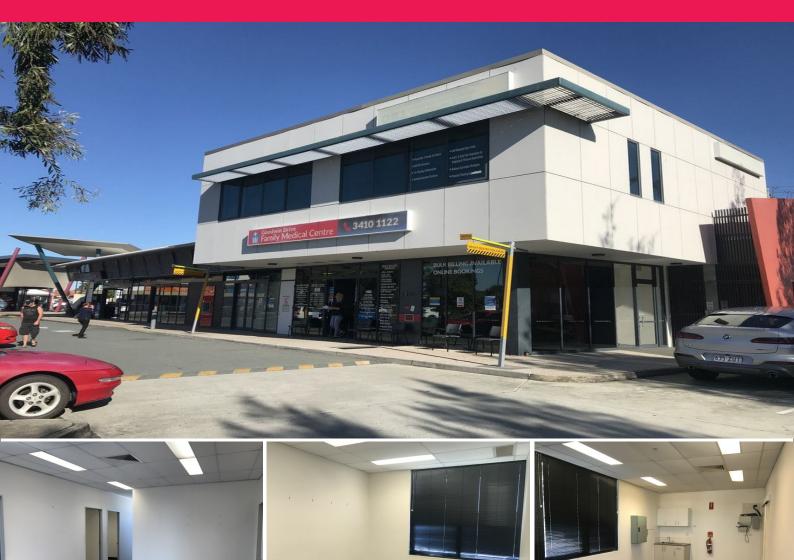

## 1/233-235 Goodwin Drive, Bongaree QLD 4507

## **Office/Medical Space on Goodwin Drive**

Ray White Commercial Northern Corridor Group is pleased to offer 1/233-255 Goodwin Drive, Bongaree for Lease.

- 147m2\* of first floor office or medical space located along Goodwin Drive
- 4 x separate offices/treatment rooms
- Reception/waiting area
- Ducted air conditioning throughout
- Kitchenette
- Open plan work area
- Signage provision
- On site parking
- On site amenities

For more information or

Healthcare FOR LEASE

147sqm