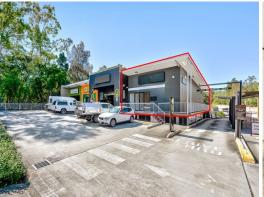

## 136sqm Prime Retail. Join National Retailers. Abundance Of Parking.

- \* 136sgm ground floor retails shops on offer.
- \* Ducted a/c, internal kitchenette and amenities.
- \* Access to grease trap if required. 3 phase power available.
- \* Front and rear parking, signage opportunities.
- \* In complex with KFC, McDonalds, Childcare, Bottleshop, Gym, Thai Restaurant & Zaraffa's.
- \* Multiple suitable uses: office, shop, retail, food.
- \* Incentives on offer for long term lease.
- \* Contact Exclusive Agent Manoli Nicolas on 0400 082 170 for inspection today.

Retail

FOR LEASE

136sqm