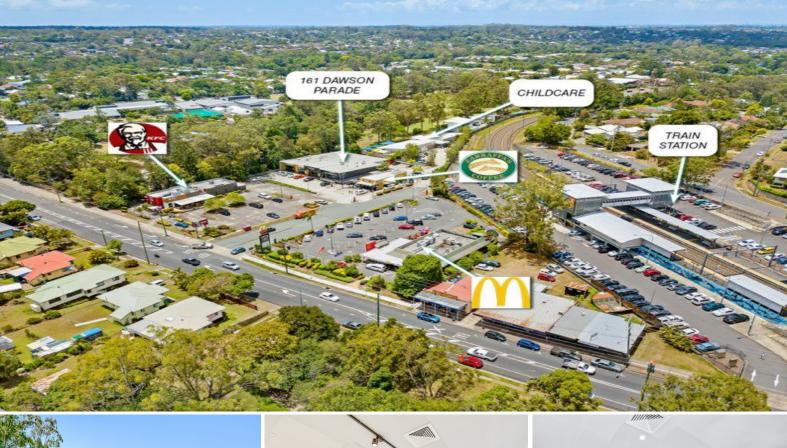

## LJ Hooker Commercial

161 Dawson Parade, Keperra QLD 4054

## 136sqm Prime Retail. Join National Retailers. Abundance Of Parking.

- \* 136sgm ground floor retails shops on offer.
- \* Ducted a/c, internal kitchenette and amenities.
- \* Access to grease trap if required. 3 phase power available.
- \* Front and rear parking, signage opportunities.
- \* In complex with KFC, McDonalds, Childcare, Bottleshop, Gym, Thai Restaurant & Zaraffa's.
- \* Multiple suitable uses: office, shop, retail, food.
- \* Incentives on offer for long term lease.
- \* Contact Exclusive Agent Manoli Nicolas on 0400 082 170 for inspection today.