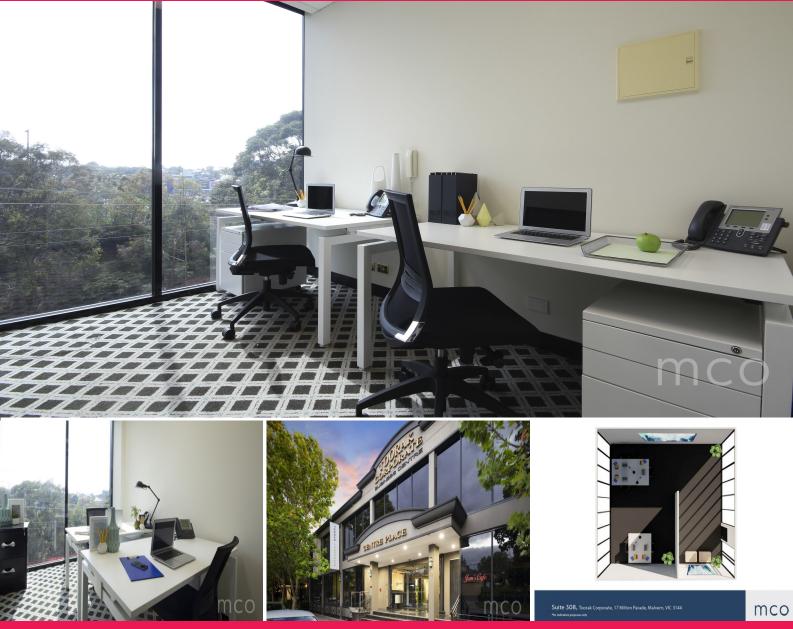

## A light, bright and spacious office in the heart of Malvern!

Walk into suite 308 at Toorak Corporate through a reception area that leads into an open plan office ideal for up to 5 people. Floor to ceiling windows fill the suite with an abundance of natural light, and you will enjoy the convenience of one secure on-site reserved car park.

As tenant at Toorak Corporate you will have access to boardroom and meeting room facilities available for hire, business centre offering admin support and telephone answering services, caf? and dining options, secure undercover storage units and additional car parking (available at an additional cost).