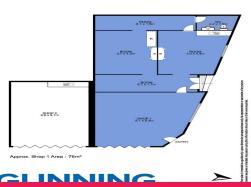

## GUNNING







Shop 1 / 259 Crown Street, SURRY HILLS

## Shop 1/259 Crown Street, Surry Hills NSW 2010

## **CORNER RETAIL / HOSPITALITY ON CROWN STREET**

Strategically located on the corner of Crown and Goulburn Street.

Shop 1 features:

- Ground floor corner retail
- Amenities
- Partly fitted kitchen area
- Good natural light
- Excellent location with street exposure, neighbouring tenants include
- Grill'd burgers, KFC, Mad Mex and Rivareno Gelato.
- Close proximity to Oxford Street and restaurants

Retail FOR LEASE

76sqm

## **GUNNING**

**Tushar Bakshi** 0411 888 291 tusharb@gunningre.com.au Daniel Gunning 0413 051 235 danielg@gunningre.com.au