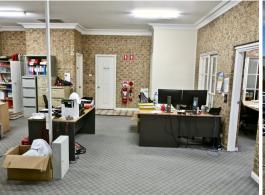

## 237sqm of Building on 925sqm of Land

Located on the northern side of Garling Road.

It is only minutes from the M7 Motorway and with in walking distance of train station.

Features include:

- 180sqm (approx) ground floor office space / consulting rooms.
- Partitioned and carpeted
- Male & female amenities
- Separate 57sqm factory area [approx.]
- On site parking
- Exclusive usage of designated area
- Situated on approx. 925sqm of land
- Would suit a variety of users
- Flexible terms available
- Configuration can be