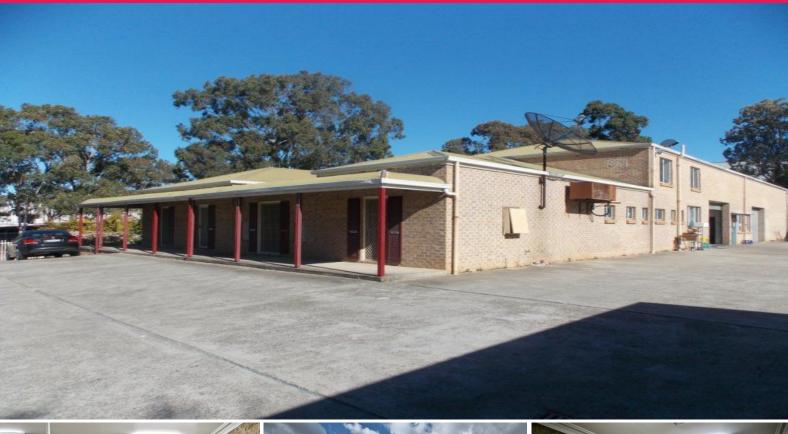

## Unit 1/18 Garling Road, Kings Park NSW 2148

## 237sqm of Building on 925sqm of Land

Located on the northern side of Garling Road.

It is only minutes from the M7 Motorway and with in walking distance of train station.

Features include:

- 180sqm (approx) ground floor office space / consulting rooms.
- Partitioned and carpeted
- Male & female amenities
- Separate 57sqm factory area [approx.]
- On site parking
- Exclusive usage of designated area
- Situated on approx. 925sqm of land
- Would suit a variety of users
- Flexible terms available
- Configuration can be

Offices

FOR LEASE

237sqm