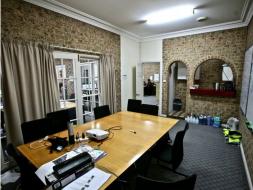

## 237sqm of Building on 925sqm of Land

Located on the northern side of Garling Road.

It is only minutes from the M7 Motorway and with in walking distance of train station.

Features include:

- 180sqm (approx) ground floor office space / consulting rooms.
- Partitioned and carpeted
- Male & female amenities
- Separate 57sqm factory area [approx.]
- On site parking
- Exclusive usage of designated area
- Situated on approx. 925sqm of land
- Would suit a variety of users
- Flexible terms available
- Configuration can be