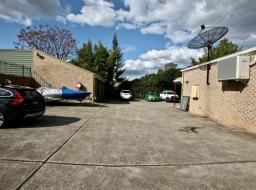

## 237sqm of Building on 925sqm of Land

Located on the northern side of Garling Road.

It is only minutes from the M7 Motorway and with in walking distance of train station.

Features include:

- 180sqm (approx) ground floor office space / consulting rooms.
- Partitioned and carpeted
- Male & female amenities
- Separate 57sqm factory area [approx.]
- On site parking
- Exclusive usage of designated area
- Situated on approx. 925sqm of land
- Would suit a variety of users
- Flexible terms available
- Configuration can be