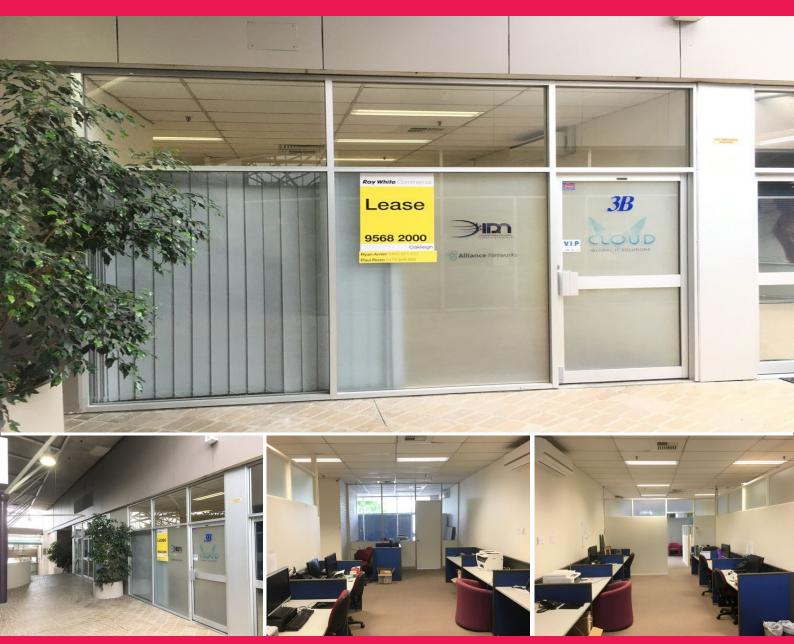

## Ray White.

3b/2 Central Avenue, Moorabbin VIC 3189

## Office / Retail Premises With Incentives Too Good To Refuse!

- Total lettable area 96m2\*
- Clean and bright open plan area with office partitions
- New kitchen
- Air conditioning / heating
- Unique dual front and rear access
- On-site parking
- Excellent location seconds to Moorabbin Station
- Neighbours include Woolworths Supermarket and many other established businesses

For Lease | \$18,000 per annum plus GST plus outgoings

\* Based on a 3 year ini

Offices

FOR LEASE

96sqm