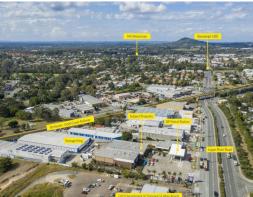

## **Spacious Ground Floor for Lease**

- \* Ground floor office / retail space
- \* Roller door access
- \* 157m2\* total floor area
- \* Spacious reception area
- \* 2 large open plan areas possibility to subdivide tenancy
- \* Separate office & boardroom
- \* nbn ready
- \* Air conditioning, multiple phone & data points
- \* Private amenities & kitchenette
- \* 3 allocated car parking spaces
- \* Zoned Mixed Use
- \* Security patrols each evening
- \* Prominent, high-traffic location
- \* Would suit a variety