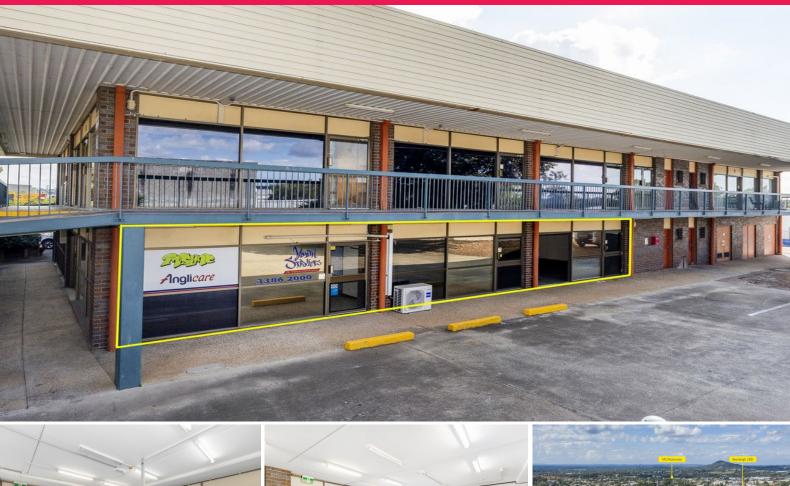

## **Spacious Ground Floor for Lease**

- \* Ground floor office / retail space
- \* Roller door access
- \* 157m2\* total floor area
- \* Spacious reception area
- \* 2 large open plan areas possibility to subdivide tenancy
- \* Separate office & boardroom
- \* nbn ready
- \* Air conditioning, multiple phone & data points
- \* Private amenities & kitchenette
- \* 3 allocated car parking spaces
- \* Zoned Mixed Use
- \* Security patrols each evening
- \* Prominent, high-traffic location
- \* Would suit a variety

Offices

FOR LEASE

157sqm