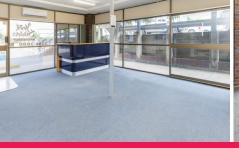

## **Spacious Ground Floor for Lease**

- \* Ground floor office / retail space
- \* Roller door access
- \* 157m2\* total floor area
- \* Spacious reception area
- \* 2 large open plan areas possibility to subdivide tenancy
- \* Separate office & boardroom
- \* nbn ready
- \* Air conditioning, multiple phone & data points
- \* Private amenities & kitchenette
- \* 3 allocated car parking spaces
- \* Zoned Mixed Use
- \* Security patrols each evening
- \* Prominent, high-traffic location
- \* Would suit a variety

Offices

FOR LEASE

157sqm