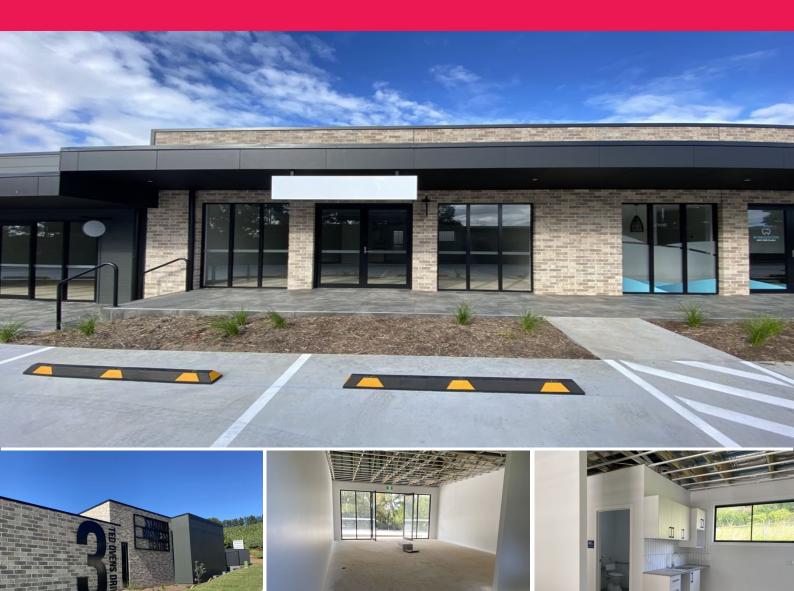

## 4/3 Ted Ovens Drive, Coffs Harbour NSW 2450

## Brand New Approx 96m2 GFA suite ideal for owner occupiers or investors...

 $\ensuremath{\mathsf{INTRODUCING}}$  ... "Stadium Business Centre" - the first commercial strata unit of its kind in the area...

The "Stadium Business Centre" benefits from close proximity to Coffs Harbour's key landmarks such as the airport, hospital and university.

Rent appraisal - 22,800 pa + GST + Outgoings or 1,900 per month + GST + Outgoings or 438.46 per week + GST + Outgoings

KEY FEATURES of Suite 4 Include:-

Offices FOR SALE

96sqm

Cherie Parik 0423 369 999 cherie@yourcps.com.au,a+2605\_100613