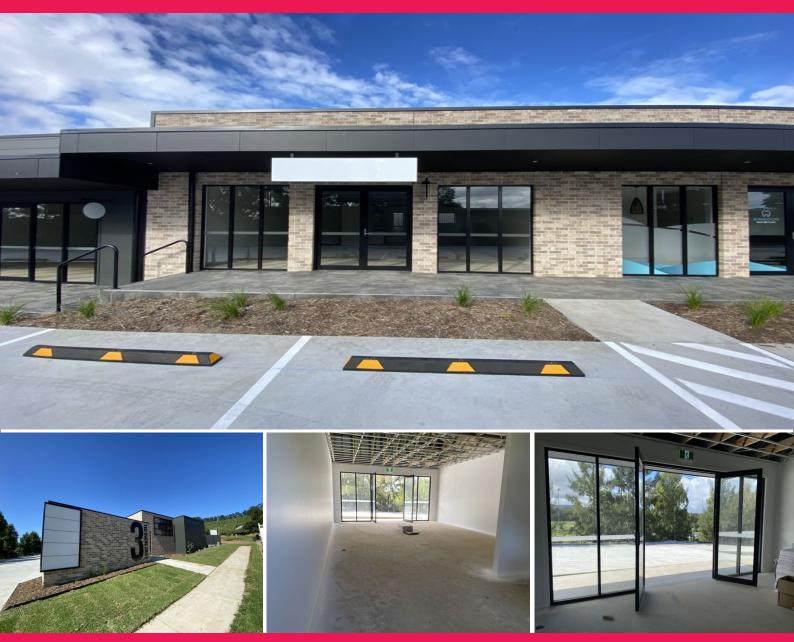

4/3 Ted Ovens Drive, Coffs Harbour NSW 2450

## Affordable high quality suite available for lease...

INTRODUCING ... "Stadium Business Centre" - the first commercial strata unit of its kind in the area...

The "Stadium Business Centre" benefits from close proximity to Coffs Harbour's key landmarks such as the airport, hospital and university.

Rent - \$22,800 pa + GST + Outgoings or \$1,900 per month + GST + Outgoings or \$438.46 per week + GST + Outgoings

KEY FEATURES of Suite 4 Include:-

- Approx. 96m2
- Internal disabled bat

Offices FOR LEASE

96sqm