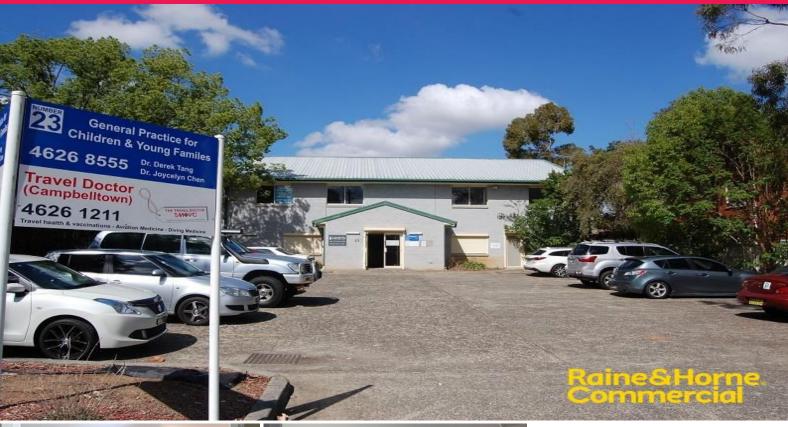

## Raine&Horne. Commercial

Suite 4/23 Chamberlain Street, Campbelltown NSW 2560

## Office Space with Kitchenette - Available Now

Located just off Queen Street, Chamberlain Street is within close proximity to all essential services of the Campbelltown CBD along with the Campbelltown Bus & Rail interchange.

- ? Area 60m?\*(approx.)
- ? Dedicated on-site parking
- ? Suitable for many professional uses
- ? Air-conditioned & carpeted
- ? Lots of Natural light
- ? Short or long term leases on offer
- ? Available now