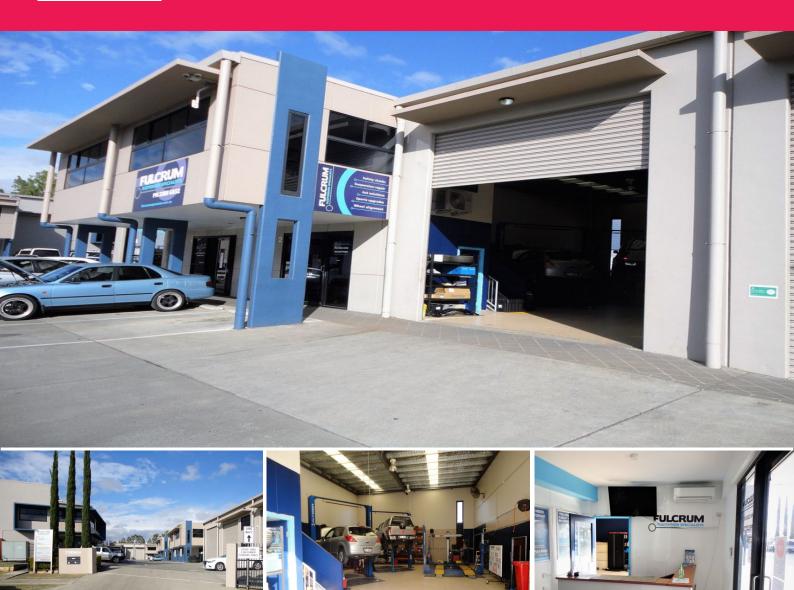

## 2/7 Sonia Court, Raceview QLD 4305

## 240m2\* Tilt Panel Concrete Warehouse & Offices

.Modern design unit in busy commercial hub

Available from end of August, 2020 - currently used for automotive

.Warehouse- 187m2\*, Reception/Office - 15m2\*, Upstairs Area - 38m2\*

.Downstairs:- Air conditioned Reception/Office, Warehouse with Kitchenette and Toilet /shower with disabled access

.Upstairs:- 2 offices and multi purpose room with kitchenette and R/C air con, separate toilet with basin.

.3 phase power, Electric roller door, Heavy vehicle access

.Security fencing and surveillance, allocated parking spaces

.Zoned LB08 - Local Business and Industry (Briggs Rd /Rview/Fview)

.5 mins to Ipswich CBD, Easy access to the Cunningham highway