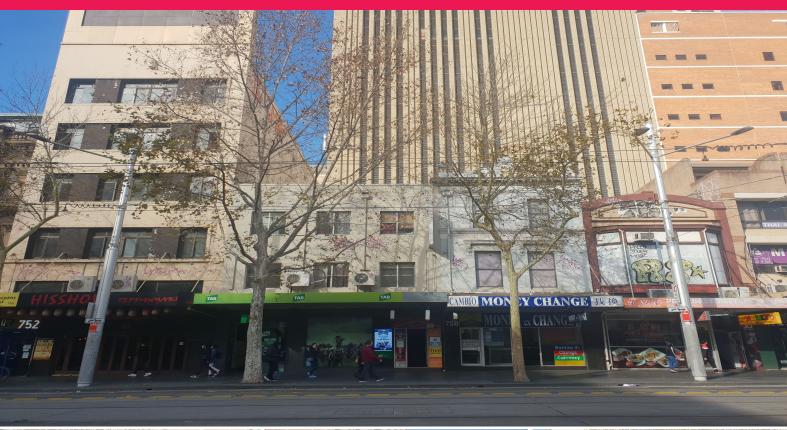

# 1/754 George Street

754 George Street is a three level freehold building located on the Eastern side of George Street in the Chinatown precinct between Hay Street and Barlow Street with TAB at street level.

- 120sqm\* former Thai massage clinic located on Level 1
- Timber/floating floors and own amenities including shower area
- Access from George Street via separate staircase and immediate access to light rail
- Circa. 5 minutes walk to Central Station

Approximately\*

Offices

FOR LEASE

\$40,000pa

120sqm