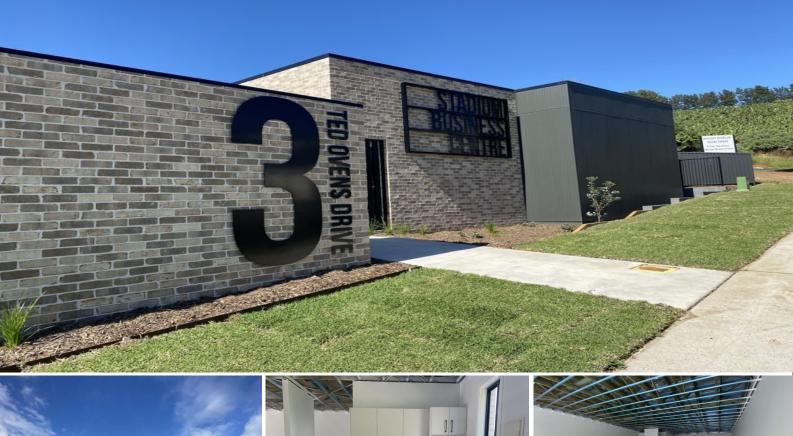

## 9/3 Ted Ovens Drive, Coffs Harbour NSW 2450

## Affordable Strata Units In Strategic Location - "Stadium Business Centre"

BRAND NEW ... "Stadium Business Centre"... Affordable Strata Units

Strategically located to maximise convenience and business exposure - The first commercial strata unit of its kind in the area...

The "Stadium Business Centre" benefits from close proximity to Coffs Harbour's key landmarks such as the airport, hospital and university.

The International Sport Stadium and surrounding playing fields (which bring hundreds of thousands of visitors to the Coffs Coast every year) are located only meters away - a great advantage for Allied Health, Medical and Professional Service Providers who want to leverage from that type of ex Offices FOR SALE