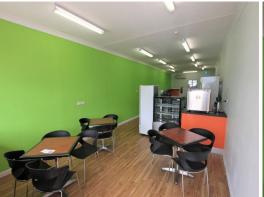

## Fully Fitted Cafe, 50% Rent in 1st Year\* | LEASE

\*\*\* PRICE REDUCED \*\*\*

Ray White Commercial Northern Corridor Group are pleased to present to the market 4/245

Francis Road, Bray Park for lease. The 56m2\* tenancy is fully fitted for a Cafe/Food operator looking for a retail property with great upside. Positioned adjacent other well established business' and soon to be IGA the tenancy provides high exposure and signage opportunities to all passing traffic.

**Property Features** 

- 56m2\* fully-fitted cafe
- Ample customer parking
- Great signage opportu

Retail

FOR LEASE

56sqm