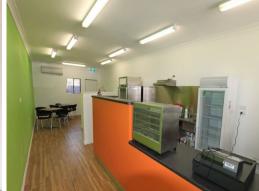

## Fully Fitted Cafe, 50% Rent in 1st Year\* | LEASE

\*\*\* PRICE REDUCED \*\*\*

Ray White Commercial Northern Corridor Group are pleased to present to the market 4/245

Francis Road, Bray Park for lease. The 56m2\* tenancy is fully fitted for a Cafe/Food operator looking for a retail property with great upside. Positioned adjacent other well established business' and soon to be IGA the tenancy provides high exposure and signage opportunities to all passing traffic.

**Property Features** 

- 56m2\* fully-fitted cafe
- Ample customer parking
- Great signage opportu

Retail

FOR LEASE

56sqm