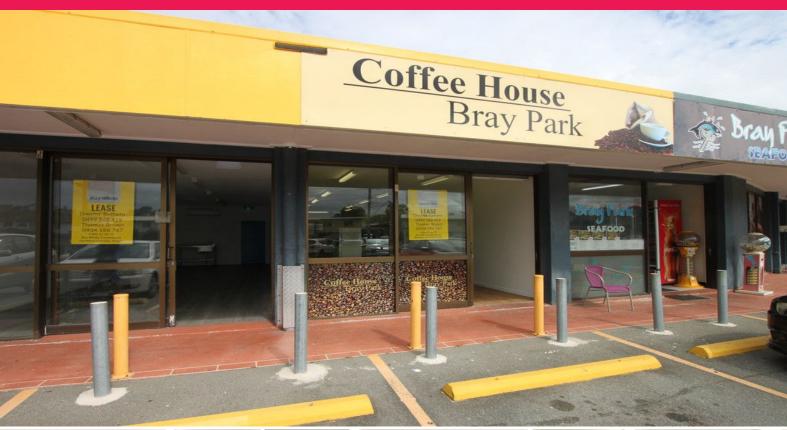

# Ray White.

4/245 Francis Road, Bray Park QLD 4500

## Fully Fitted Cafe, 50% Rent in 1st Year\* | LEASE

\*\*\* PRICE REDUCED \*\*\*

Ray White Commercial Northern Corridor Group are pleased to present to the market 4/245

Francis Road, Bray Park for lease. The 56m2\* tenancy is fully fitted for a Cafe/Food operator looking for a retail property with great upside. Positioned adjacent other well established business' and soon to be IGA the tenancy provides high exposure and signage opportunities to all passing traffic.

**Property Features** 

- 56m2\* fully-fitted cafe
- Ample customer parking
- Great signage opportu

Retail

FOR LEASE

56sqm