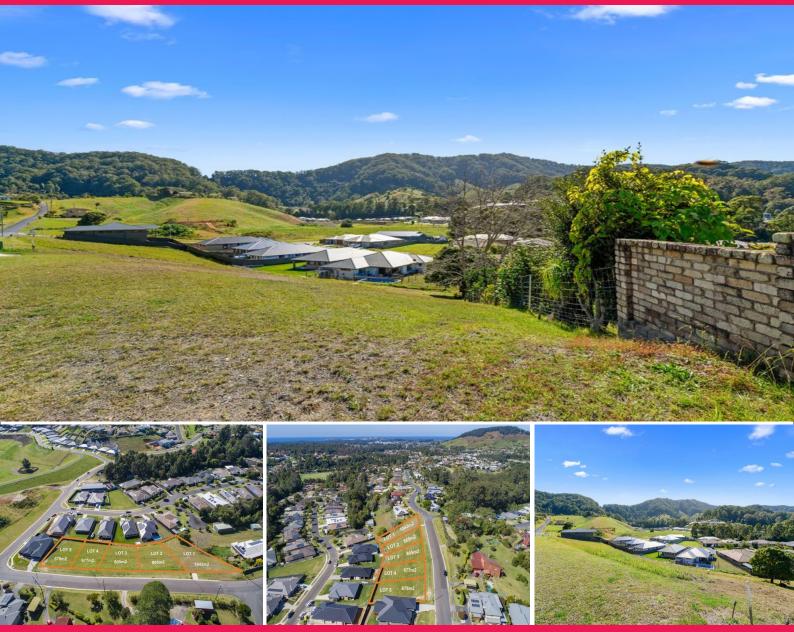

## Lot 1, 216 Shephards Lane, Coffs Harbour NSW 2450

## Large 1043m2 Lot, Elevated Views, Sub-Division Potential

Generous 1043m2 home site with potential for dual occupancy (subject to council approval) or a custom design to suit your needs. 1 of 5 lots with elevated views and an ideal North facing aspect. Enjoy this popular family friendly neighbourhood, surrounded by quality new homes.

\*1043m2 premium home site with dual occupancy potential (subject to council approval).

\*Ready to build on, NBN ready with underground services.

\*Only 5 lots available ranging from 678m2 - 1043m2.

\*Ideal North facing aspect.

\*Less than 4kms from Coffs Harbour's CBD.

Land size: 1043m2 (approx) - Rates: TBA

Land FOR SALE

Adam Cross 0421 854 936 adam@theedgecoffsharbour.com.au,a+260