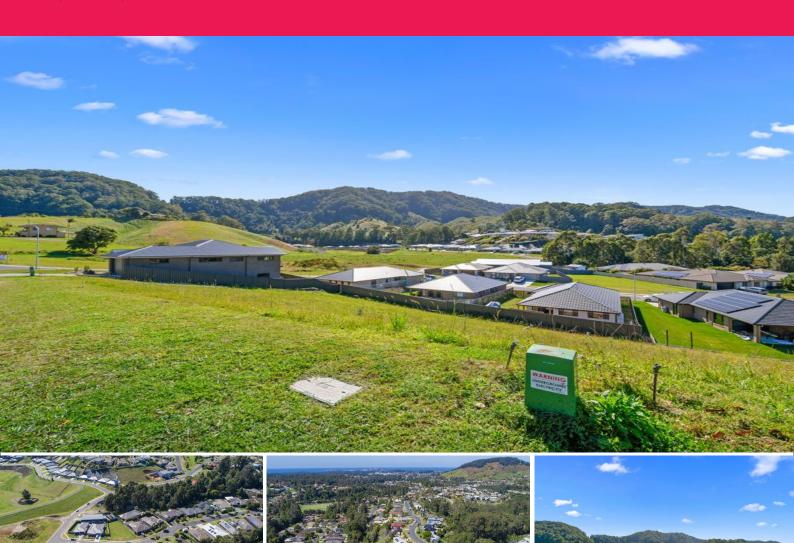

## 678m2 Lot, Elevated Views, Sub-Division Potential

678m2 home site, custom design your dream home to suit your needs. 1 of 5 lots with elevated views and an ideal North facing aspect. Enjoy this popular family friendly neighbourhood, surrounded by quality new homes.

\*678m2 premium home site ready to build your dream home

Land size: 678m2 (approx) - Rates: TBA

Land FOR SALE