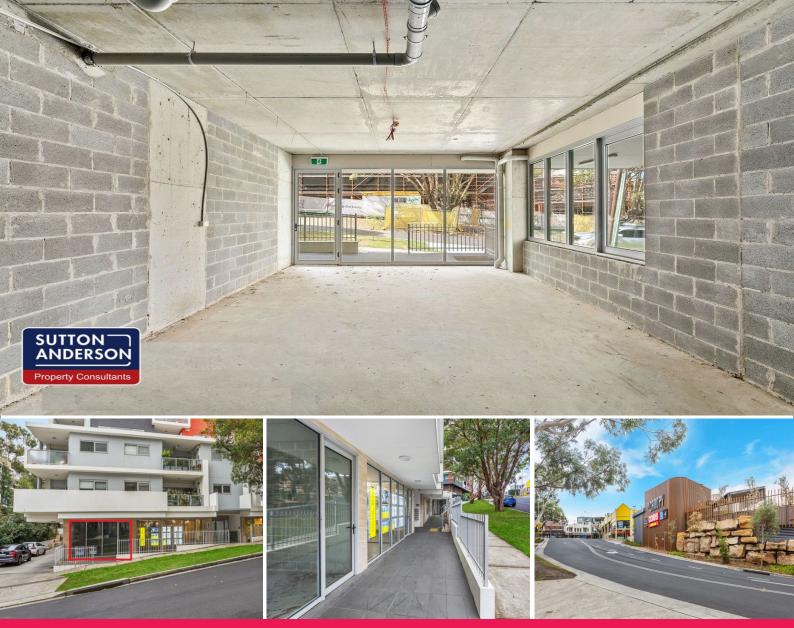

## Shop 1/9-13 Birdwood Avenue, Lane Cove NSW 2066

## **Boutique Lane Cove Retail**

Lane Cove retail opportunity. Ground floor shop or office available now. Situated across the road from the new council development The Canopy featuring Coles, Aldi, Liquor Land, retail F&B dining precinct and 500 space public car park.

Property features include:

Great exposure and signage options
Floor to ceiling glass shop front
2 secure car spaces available
Grease trap and exhaust
Peaceful Lane Cove setting
Available now

Retail FOR LEASE Contact Agent 87sqm