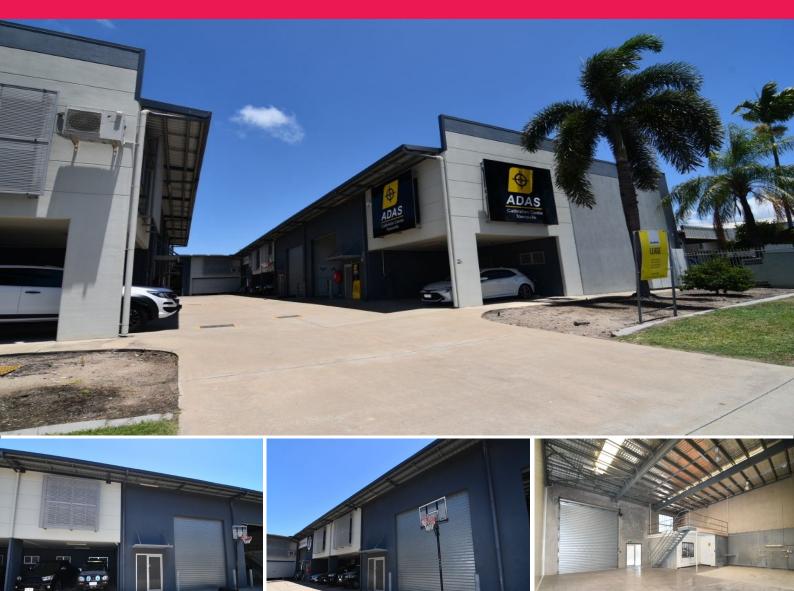

## Modern tilt panel industrial unit

This very well presented warehouse unit is located in an attractive complex of 3 units in central Garbutt.

The property features:

- 218 sqm high clearance warehouse
- Mezzanine level storage
- staff amenities including disabled bathroom
- 2 undercover car spaces
- Drive through access from Caldwell to Gurney Street

The owner can construct a new air conditioned office by negotiation.

Rental: \$27,500 per year + GST.

Cont

Industrial FOR LEASE

218sqm