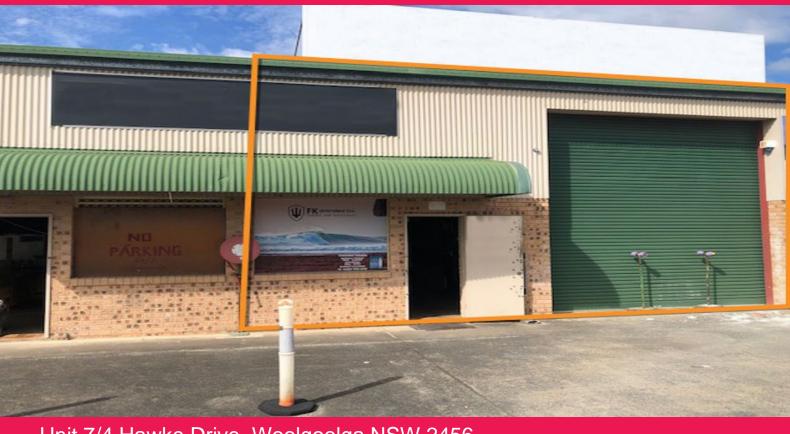

## Unit 7/4 Hawke Drive, Woolgoolga NSW 2456

## **COMPACT INDUSTRIAL UNIT**

This unit offers the perfect opportunity for a business looking to establish themselves in the Hawke Drive industrial precinct.

Additional key features of the tenancy include:

- Approx. 153sqm
- Large roller door
- Power services available
- Internal amenities
- GST\* and/or outgoings may be applicable

For further details contact exclusive sales and leasing executive;

Denis Gleeson: