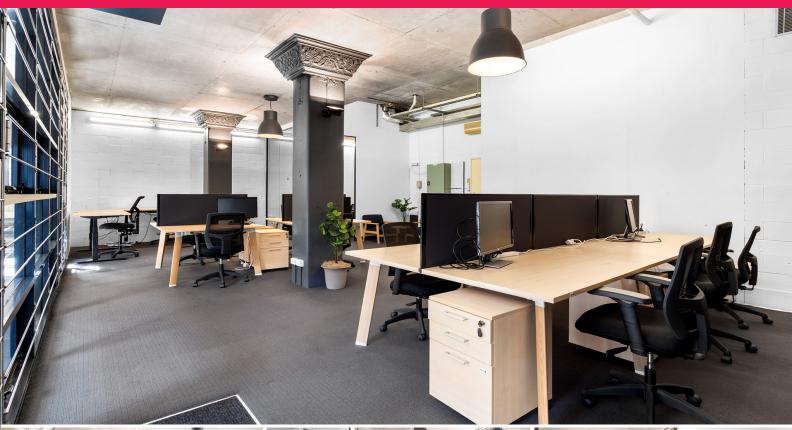

## **Ideal Office Showroom - Excellent Investment**

Proven & sort after Surry Hills office or Cafe site.

- + Council Approved for 60 patron cafe & currently a creative office
- + Parking & storage
- + High ceilings & exposed concert

Features include:

- 81 sqm approx. internal space + outdoor area, parking & storage
- Council approved for a 60 patron caf?/restaurant
- Private kitchen, bathrooms and showers
- Abundance of natural light + air conditioning

Spaces of this calibre

Offices

FOR SALE

81sqm