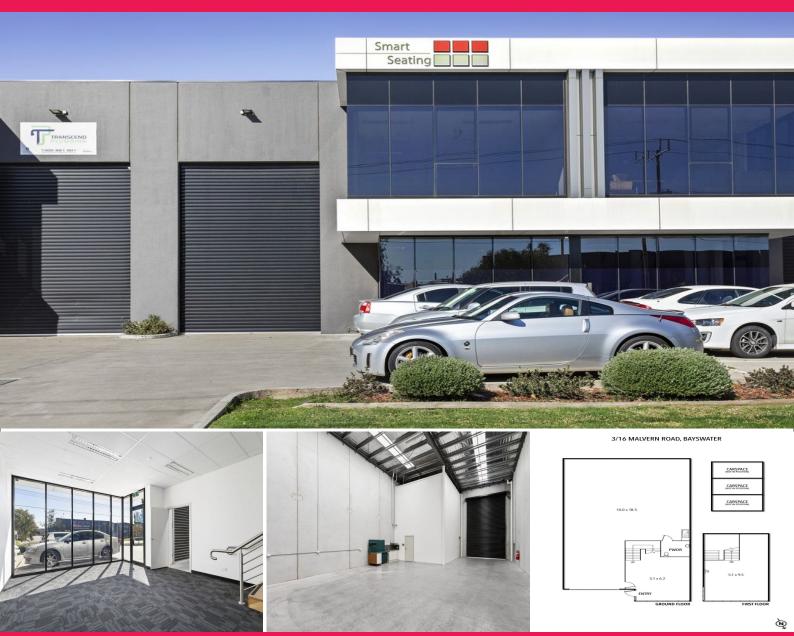

### **Exemplary Industrial**

This high class office/warehouse offering presents a rare chance to secure a recently constructed, street front, high clearance premises in a cutting edge industrial complex. The property features modern office and ground floor showroom/reception amenities with abundant natural light and a perfect warehouse sized component perfectly designed to suit a wide range of prospective occupants.

• Building area | 240m2 approximately • Office & reception/showroom areas • Kitchenette & toilet amenities

• 3 onsite car parks

Industrial FOR LEASE

240sqm