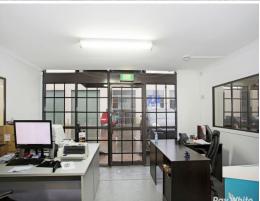

## **IDEAL OFFICE / WAREHOUSE IN SUPERB LOCATION!**

• Total lettable area 228m2\*

• Comprising front office area of  $26m2^*$  with reverse cycle

heating/cooling

• Storage mezzanine above office of 28m2\*

added security

• Also featuring alarm system and three phase power

• Kitchenette and toilet • 3 allocated car spaces

• Situated in a p

Industrial

FOR LEASE

228sqm