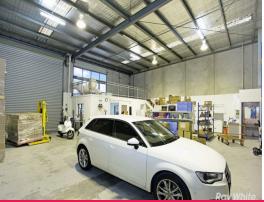

## **IDEAL OFFICE / WAREHOUSE IN SUPERB LOCATION!**

• Total lettable area 228m2\*

• Comprising front office area of  $26m2^*$  with reverse cycle

heating/cooling

• Storage mezzanine above office of 28m2\*

• Clear open span warehouse

• Container height warehouse with max height of 6.3m\*

• Property features extra wide container height roller door with

security bollards (4.97m approx )

• Security grills in front office windows with additional bollards for