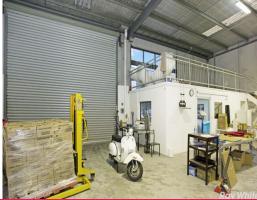

## **IDEAL OFFICE / WAREHOUSE IN SUPERB LOCATION!**

• Total lettable area 228m2\*

• Comprising front office area of  $26m2^*$  with reverse cycle

heating/cooling

• Storage mezzanine above office of 28m2\*

• Clear open span warehouse

• Container height warehouse with max height of 6.3m\*

• Property features extra wide container height roller door with

security bollards (4.97m approx )

• Security grills in front office windows with additional bollards for