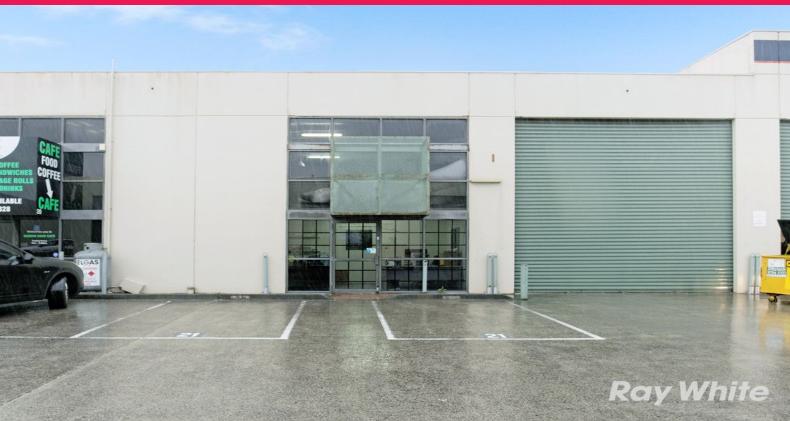

## **IDEAL OFFICE / WAREHOUSE IN SUPERB LOCATION!**

• Total lettable area 228m2\*

• Comprising front office area of  $26m2^*$  with reverse cycle

heating/cooling

• Storage mezzanine above office of 28m2\*

• Clear open span warehouse

• Container height warehouse with max height of 6.3m\*

• Property features extra wide container height roller door with

security bollards (4.97m approx )

• Security grills in front office windows with additional bollards for

added security

• Also featuring alarm system and three phase power

• Kitchenette and toilet • 3 allocated car spaces

• Situated in a p

Industrial

FOR LEASE

228sqm