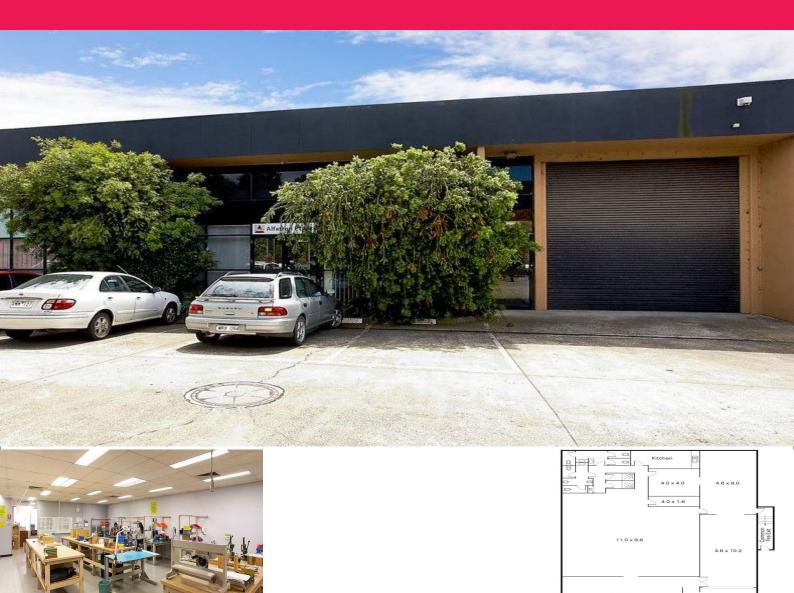

#### **Unique High Quality Opportunity**

This superbly located premises offers a central position in one of Melbourne's outer epicenters. Offering close proximity to EastLink, the Eastern Freeway & Maroondah Highway, this pre-fitted out warehouse is suitable to many uses including office, studio space, clean manufacturing, product assembly or lab space (all STCA).

• Building area | 428m2 approximately

• Office/light industrial fit out • Flexible lease terms • Air conditioned

Please contact for a Private Inspection.

Industrial FOR SALE

428sqm