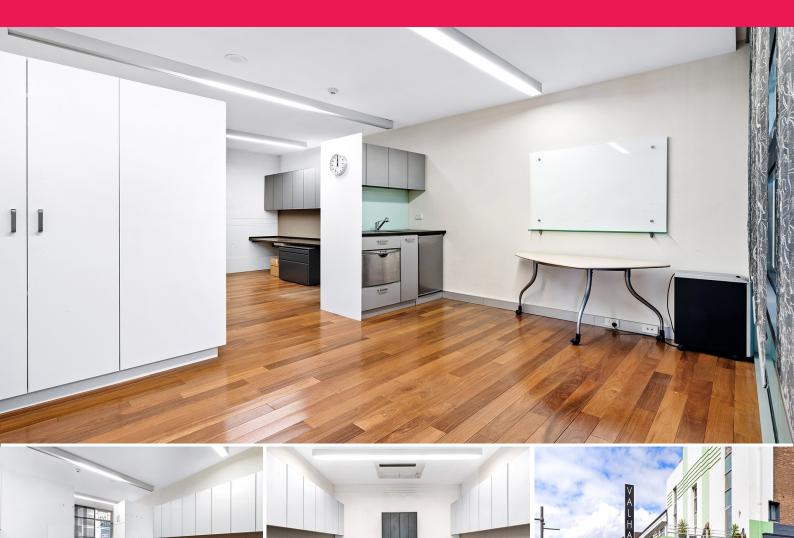

Maintaining most of the original character and charm this suite is internal on the ground floor.

Features include:

- Polished timber flooring
- Great free amenities including kitchenette, bathrooms, showers, me