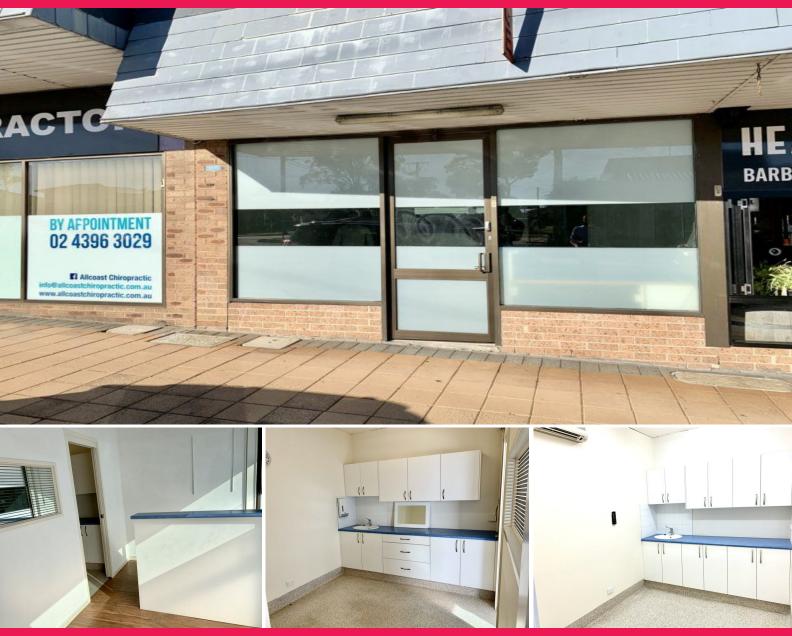

## **GREAT RETAIL EXPOSURE & FIT OUT!!**

This excellent Main Road retail shop, office or medical facility is (approx.) 40m2 and has some great fit out including two rooms (with sink and water) and cupboard space, making this perfect for physio, chiro, massage or medical.

If you were to remove the fit out, you would have one of the best open space shops on the Main Road strip with parking at the door in this price range!

CALL NOW AND INSPECT! BIG EXPOSURE MEANS MORE DOLLAR!