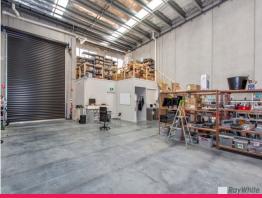

#### **LEASED**

Situated within a highly sought after and secure industrial estate in Knoxfield, being only minutes from Eastlink and the Monash Freeway.

- Total building area 180m2\*
- Includes 30m2\* office area with heating/cooling
- Plus further mezzanine storage area of 50m2\*
- Great internal height of 8m2 with motorized roller door
- Amenities include kitchenette, shower & disabled toilet
- Onsite parking for two cars