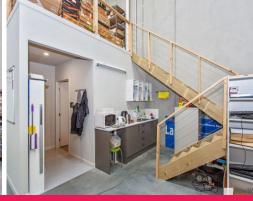

#### **LEASED**

Situated within a highly sought after and secure industrial estate in Knoxfield, being only minutes from Eastlink and the Monash Freeway.

- Total building area 180m2\*
- Includes 30m2\* office area with heating/cooling
- Plus further mezzanine storage area of 50m2\*
- Great internal height of 8m2 with motorized roller door
- Amenities include kitchenette, shower & disabled toilet
- Onsite parking for two cars