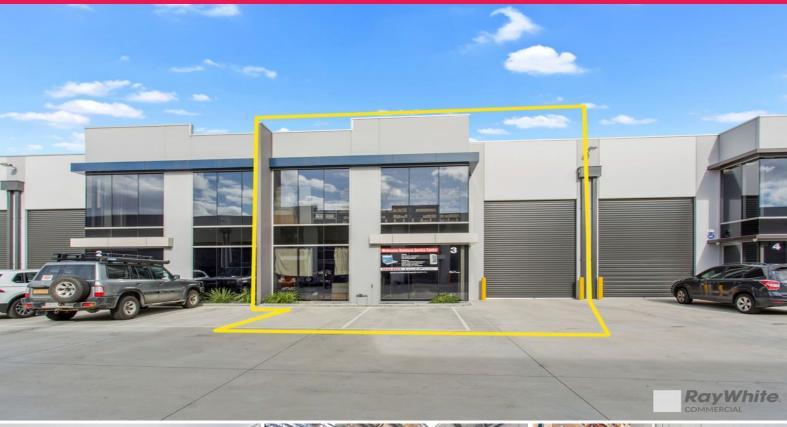

#### **LEASED**

Situated within a highly sought after and secure industrial estate in Knoxfield, being only minutes from Eastlink and the Monash Freeway.

- Total building area 180m2\*
- Includes 30m2\* office area with heating/cooling
- Plus further mezzanine storage area of 50m2\*
- Great internal height of 8m2 with motorized roller door
- Amenities include kitchenette, shower & disabled toilet
- Onsite parking for two cars

FOR LEASE | \$25,000 p/a + GST + Outgoings

Ryan Amler | 0401 971 622 George Ganavas | 0478 6 Industrial FOR LEASE

180sqm