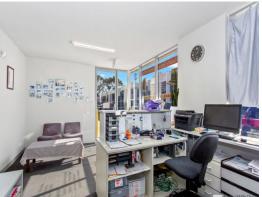

#### **LEASED**

Situated within a highly sought after and secure industrial estate in Knoxfield, being only minutes from Eastlink and the Monash Freeway.

- Total building area 180m2\*
- Includes 30m2\* office area with heating/cooling
- Plus further mezzanine storage area of 50m2\*
- Great internal height of 8m2 with motorized roller door
- Amenities include kitchenette, shower & disabled toilet
- Onsite parking for two cars