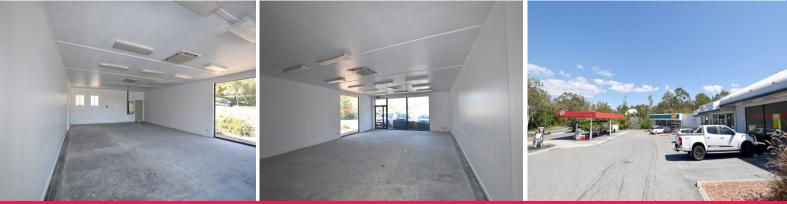

## :: 3D TOUR :: 104m2 SPACE IN CENTRE ANCHORED BY CALTEX, SUITABLE FOR FOOD, RETAI

- :: CLICK ON THE VIDEO LINK TO TAKE A VIRTUAL TOUR IN AND AROUND THESE PREMISES
- :: Located in a bustling retail complex with main road frontage
- :: Abundance of foot traffic
- :: 104m2 retail space, vacant and ready to go immediately
- :: Generous window frontage provides opportunity to market your business
- :: Ample customer parking spaces right at the front door
- :: Attractive lease terms are on offer
- :: Full details of leas