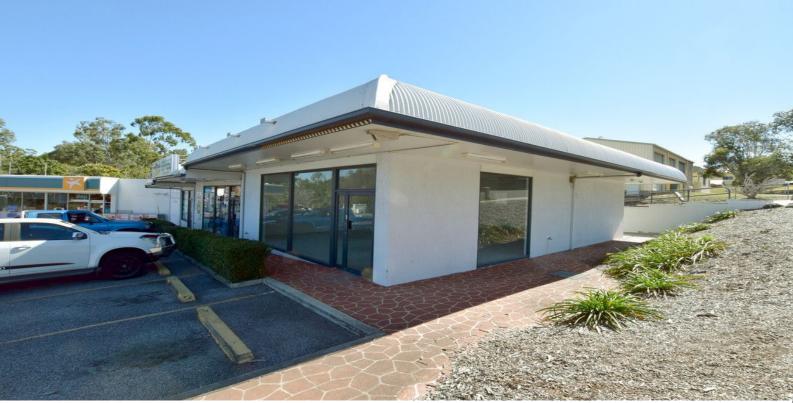

## 1a Curtis Avenue, Boyne Island QLD 4680

## :: 3D TOUR :: 104m2 SPACE IN CENTRE ANCHORED BY CALTEX, SUITABLE FOR FOOD, RETAI

- :: CLICK ON THE VIDEO LINK TO TAKE A VIRTUAL TOUR IN AND AROUND THESE PREMISES
- :: Located in a bustling retail complex with main road frontage
- :: Abundance of foot traffic
- :: 104m2 retail space, vacant and ready to go immediately
- :: Generous window frontage provides opportunity to market your business
- :: Ample customer parking spaces right at the front door
- :: Attractive lease terms are on offer
- :: Full details of leas