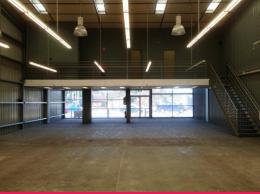

## **FEATURES INCLUDE:**

- \* Glass fronted showroom/warehouse space
- \* Superb exposure
- \* Ample on site parking
- \* Massive signage potential
- \* Zoned B7 Business Park under Blacktown Council
- \* This opportunity could be suitable for a multitude of occupiers (STCA)
- \* Available now

Showrooms/bulky Goods FOR LEASE

425sqm