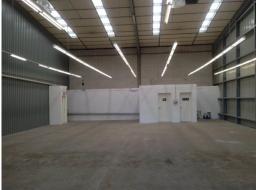

## **FEATURES INCLUDE:**

- \* Glass fronted showroom/warehouse space
- \* Superb exposure
- \* Ample on site parking
- \* Massive signage potential
- \* Zoned B7 Business Park under Blacktown Council
- \* This opportunity could be suitable for a multitude of occupiers (STCA)
- \* Available now

Showrooms/bulky Goods FOR LEASE

425sqm