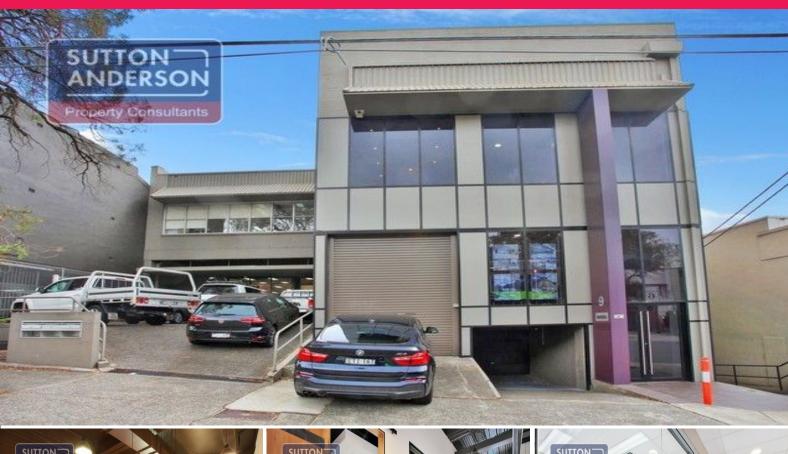

9-11 Cleg Street, Artarmon NSW 2064

## Rare Freestanding Building In Artarmon

9-11 Cleg Street is a freestanding industrial/office building offering an immaculate internal fit-out and ample parking.

The property is comprised of two buildings totalling a gross floor area of 841m2 including basement parking and storage.