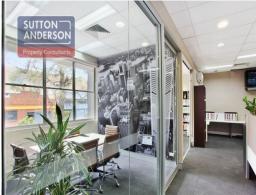

Each building is split over two levels and contains glass partitioned offices and boardrooms plus renovated bathrooms, kitchen facilities with a breakout area.

Cleg Street is walking distance from both St Leonards and Artarmon train stations and regular buses are accessed