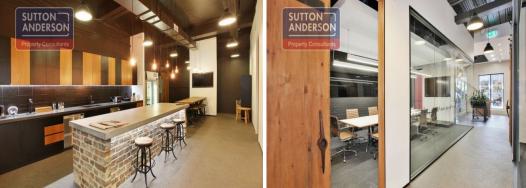

Each building is split over two levels and contains glass partitioned offices and boardrooms plus renovated bathrooms, kitchen facilities with a breakout area.

Cleg Street is walking distance from both St Leonards and Artarmon train stations and regular buses are accessed