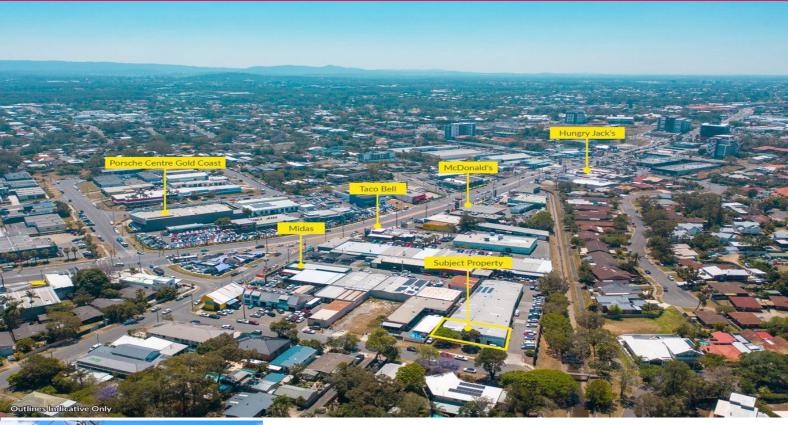

### **Entry Level Warehouse - All Offers Considered!**

- \* 190m2\* Entry Level Warehouse
- \* Full height roller door
- \* Ample parking
- \* Exclusive amenities
- \* Boutique complex
- \* Inspect 7 Days

Industrial

FOR LEASE

190sqm