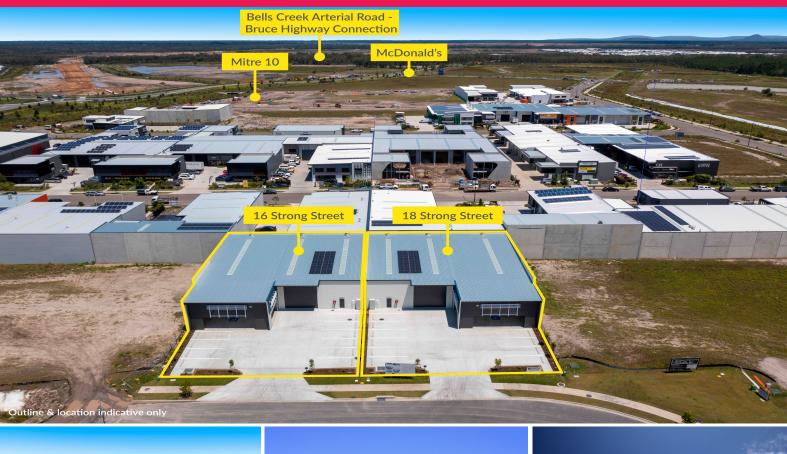

# **Versatile New Office Warehouse - Move in Ready**

Great opportunity to secure this high quality new warehouse located within Aura Business Park offering great access and only 1 hour to Brisbane, the site is perfect for a range of operators.

Features:

- + High clearance warehouse of 518m?\*
- + First floor office of 82m?\* with excellent natural light
- + 12 onsite car spaces
- + Solar panels installed
- + Wide driveway ideal for loading & convenient warehouse access
- + Container high motorised roller door access
- + Direct street frontage