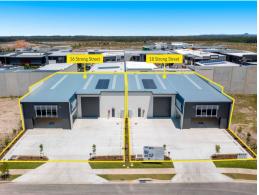

# **Versatile New Office Warehouse - Move in Ready**

Great opportunity to secure this high quality new warehouse located within Aura Business Park offering great access and only 1 hour to Brisbane, the site is perfect for a range of operators.

Features:

- + High clearance warehouse of 518m?\*
- + First floor office of 82m?\* with excellent natural light
- + 12 onsite car spaces
- + Solar panels installed
- + Wide driveway ideal for loading & convenient warehouse access
- + Container high motorised roller door access
- + Direct street frontage