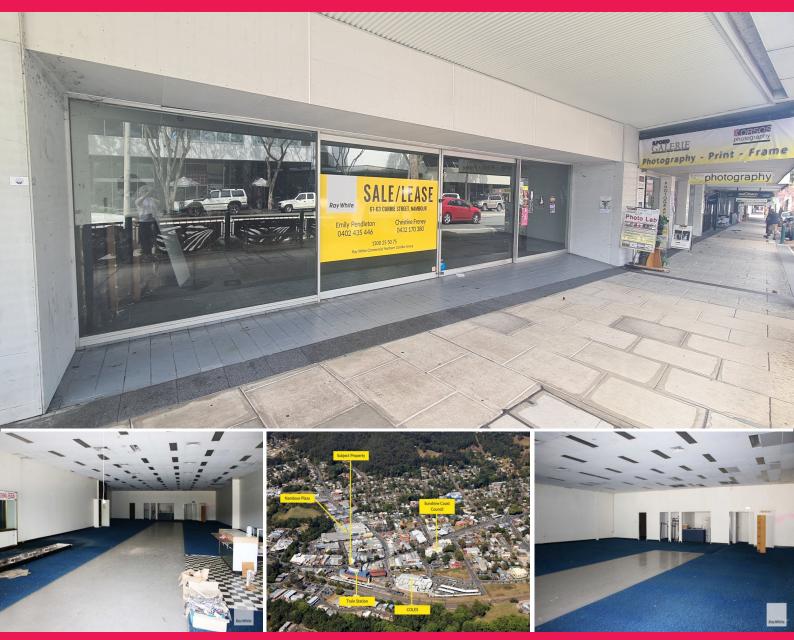

## 61-63 Currie Street, Nambour QLD 4560

## SHOWROOM/RETAIL SPACE FOR LEASE IN NAMBOUR CBD

There is no other opportunity on the market right now that is this affordable, with over 1,000m2\* of floor area in retail zoning. It would be perfect for an indoor recreation business such as a gym, creative workspace for artists alike, or a retailer requiring a large showroom at a fraction of the price.

- 720m2\* + underground basement
- Ample on-street car parking
- Located in the heart of Nambour CBD
- Good signage opportunities with exposure to Currie Street

For further information or to arrange an inspection please contact exclusive marketing agents Emily Pendleton or

Retail

FOR LEASE

720sqm