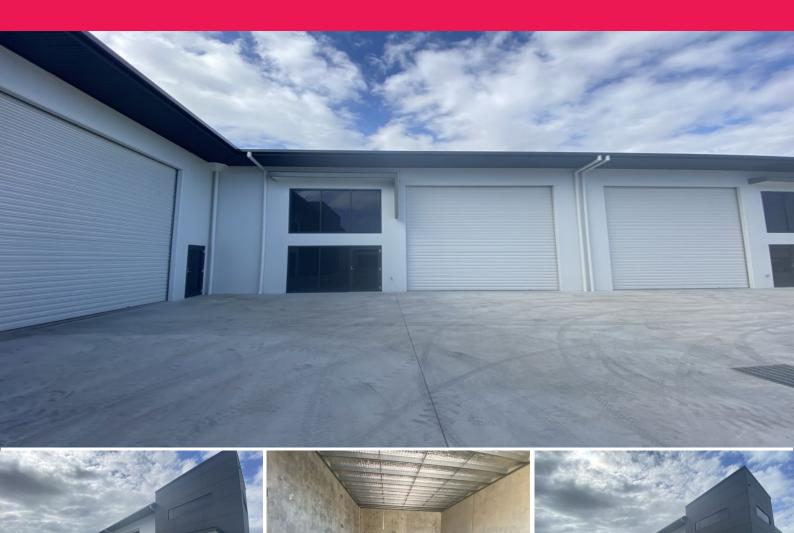

## NEW TO MARKET! Brand New Quality Tilt Slab Strata Unit...

New to market - Unit 4 provides a smart facade for your business.

This quality built complex will contain five, high quality, concrete tilt slab industrial units.

Each unit provides clear span, high internal clearance with wide, electric high-clearance roller doors and glazed pedestrian access doors.

The complex will provide designated parking with wide driveway with good turning space for vehicles\*