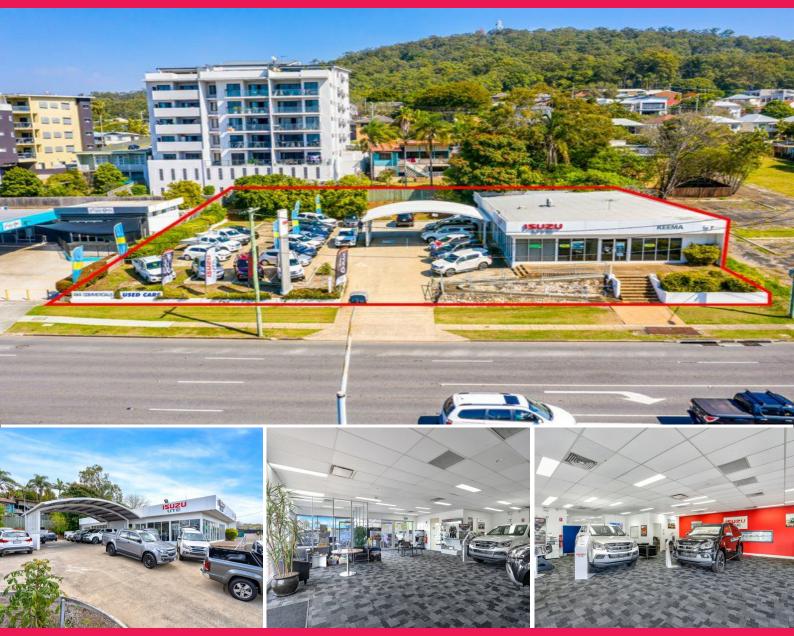

## LJ Hooker Commercial

1449 Logan Road, Mount Gravatt QLD 4122

## Clear Instructions To Sell. Act Immediately. Invest/Occupy/Re-Develop.

- \* LJH Commercial are proud to present 1449 Logan Road, Mount Gravatt to the market for immediate sale.
- \* 360sqm Showroom/Office/Retail on 1821 Land Area. 80sqm covered awning.
- \* Prime Site with easy access off Logan Road.
- \* Abundance of exposure, natural light and ample onsite car parking.
- $\ensuremath{^{\star}}$  Unbeatable signage opportunities to thousands of cars passing daily.
- \* Suit investors, owner occupiers and developers.
- \* Directly opposite neighbour centre, easy access from in-bound-outbound traffic.
- \* Contact Exclusive Age

Development FOR SALE

360sqm