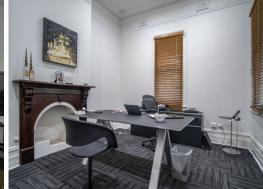

### **HIDDEN CHARACTER GEM**

This modern character office is conveniently located in the heart of the West Perth business precinct and features large offices, rear utilities area, kitchenette and a shower. The property is also well situated within walking distance to the popular West Perth Caf? district.

The property provides a modern character office vibe which is complimented by it's refurbished carpets and ducted air conditioning throughout the property. The property also provides immediate access to CAT bus transport routes.