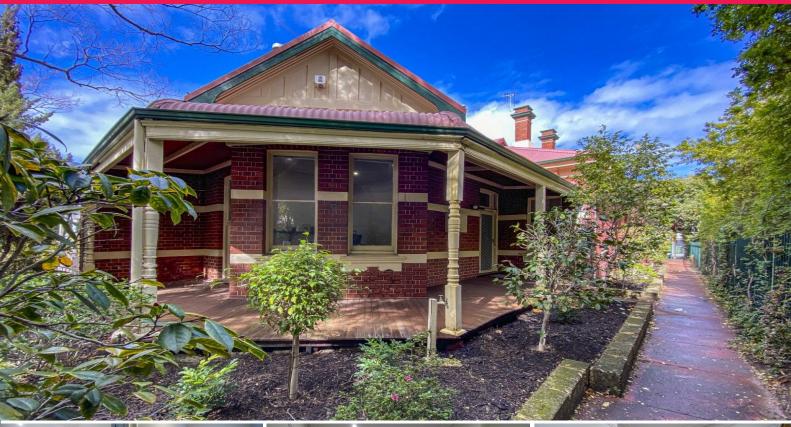

### **HIDDEN CHARACTER GEM**

This modern character office is conveniently located in the heart of the West Perth business precinct and features large offices, rear utilities area, kitchenette and a shower. The property is also well situated within walking distance to the popular West Perth Caf? district.

The property provides a modern character office vibe which is complimented by it's refurbished carpets and ducted air conditioning throughout the property. The property also provides immediate access to CAT bus transport routes.