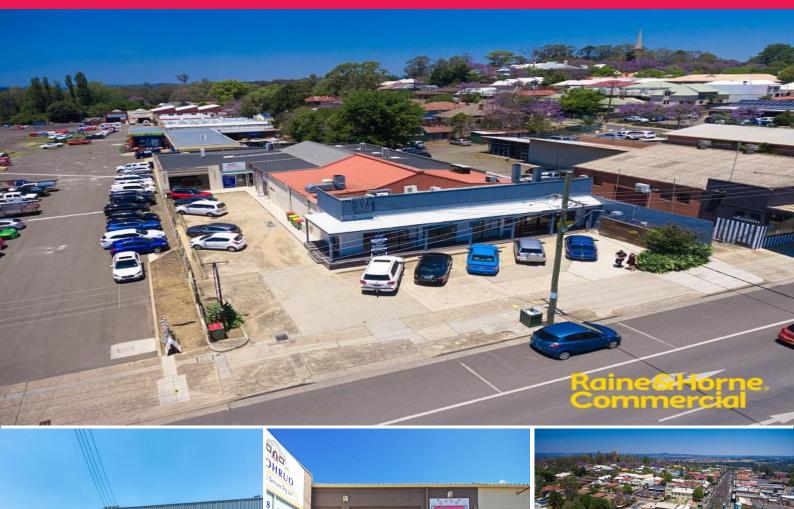

## Perfect Food/Retail Opportunity in Camden

Perfectly located in Camden's busy Argyle Street. The subject property provides easy access to all essential services within the Camden town centre and is within close proximity to all major services in the Narellan CBD.

? Significant 358m? Food, Retail or Professional space facing Argyle Street

? Shops 1 & 2 are fitted out as restaurant with kitchen, cool room and grease trap

- ? Air-conditioned
- ? Onsite customer car parking and ample parking in close proximity
- ? Prime exposure with excellent frontage to Camden's main street