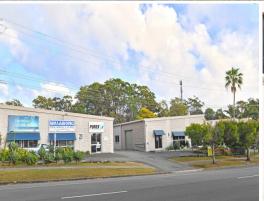

# Ray White.

Units 1&4/18-2 Rene Street, Noosaville QLD 4566

## Industrial Unit Ideal For Storage / Workshed

+ 510sq m (approx) open plan industrial unit

+ 3 phase power, kitchenette and two toilets

+ Ample natural light

+ Secure brick construction with roller door access