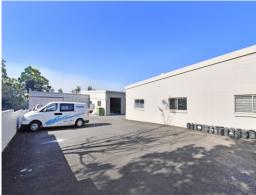

## Industrial Unit Ideal For Storage / Workshed

+ 510sq m (approx) open plan industrial unit

+ 3 phase power, kitchenette and two toilets

+ Ample natural light

+ Secure brick construction with roller door access

+ Large customer / staff car park at rear of building

Call or email David C Smith to inspect the property or find out about other suitable options.

Our team is strategical

Industrial FOR LEASE

510sqm