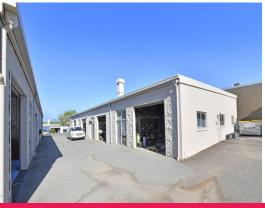

## Industrial Unit Ideal For Storage / Workshed

+ 510sq m (approx) open plan industrial unit

+ 3 phase power, kitchenette and two toilets

+ Ample natural light

+ Secure brick construction with roller door access