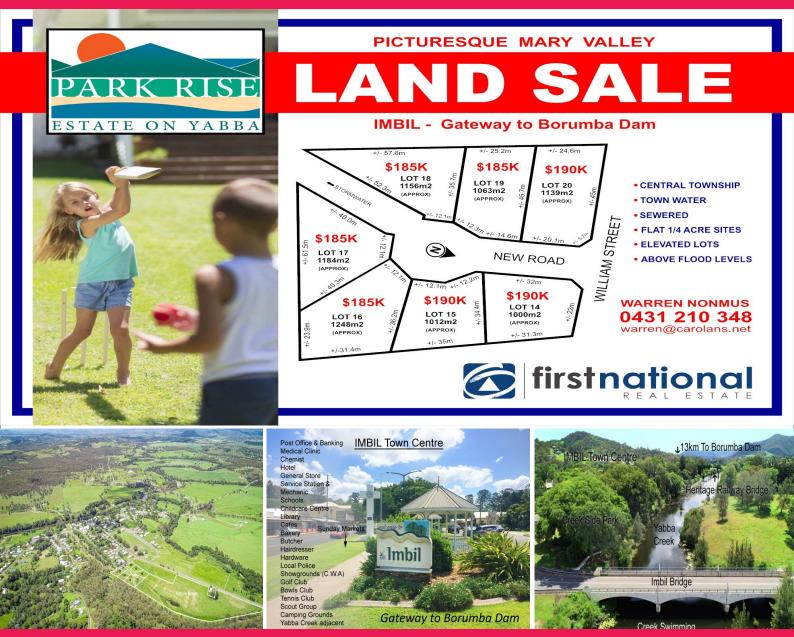

## Diggings Road, Imbil QLD 4570

## PARK RISE Estate on Yabba - Beat the hustle and bustle!

PARK RISE offers a rare combination of town centre lifestyle adjacent to the family-friendly Yabba Creek and only 5 minutes drive to Borumba Dam - water sports and recreation facilities. These elevated flat quarter acre lots are opposite an extensive Council Park oval and Yabba Creek beyond - beckons.

Lots are complete with all modern services with Primary and High Schools and Childcare Centre adjacent.

A must see to be fully appreciated. You won't be disappointed...

Land FOR SALE From \$185,000

Warren Nonmus 0431210348 warren@carolans.net