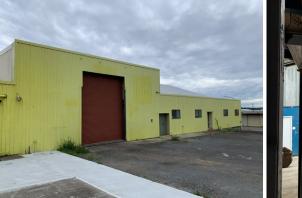

Get your signage up and start reaping the benefits with two roller doors and separated access areas, plenty of power and bonus 8T Craneage \*You must certify and service, if required\*. Clean and tidy throughout.

Consisting of approx. 912m2 of NLA including office, amenities and high clearance factory space.

It is a must to inspect for your best value business property alternative!

CALL TODAY TO ARRANGE A

Industrial FOR LEASE