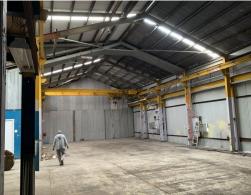

Get your signage up and start reaping the benefits with two roller doors and separated access areas, plenty of power and bonus 8T Craneage \*You must certify and service, if required\*. Clean and tidy throughout.

Consisting of approx. 912m2 of NLA including office, amenities and high clearance factory space.

It is a must to inspect for your best value business property alternative!

CALL TODAY TO ARRANGE A

Industrial FOR LEASE