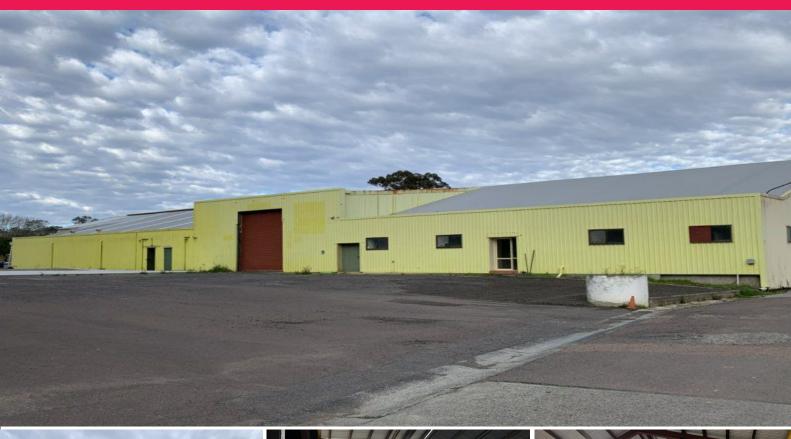

## BIGGER, BETTER VALUE AND MASSIVE PACIFIC HWY EXPOSURE

This amazing front unit has an abundance of parking and hardstand area with a huge (95m2) office. Frontage to over 40,000 cars per day on the pacific highway!

Get your signage up and start reaping the benefits with two roller doors and separated access areas, plenty of power and bonus 8T Craneage \*You must certify and service, if required\*. Clean and tidy throughout.

Consisting of approx. 912m2 of NLA including office, amenities and high clearance factory space.

It is a must to inspect for your best value business property alternative!

CALL TODAY TO ARRANGE A

Industrial FOR LEASE