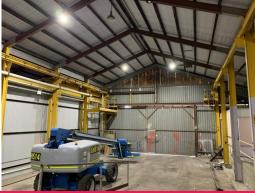

Get your signage up and start reaping the benefits with two roller doors and separated access areas, plenty of power and bonus 8T Craneage \*You must certify and service, if required\*. Clean and tidy throughout.

Consisting of approx. 912m2 of NLA including office, amenities and high clearance factory space.

It is a must to inspect for your best value business property alternative!

CALL TODAY TO ARRANGE A

Industrial FOR LEASE