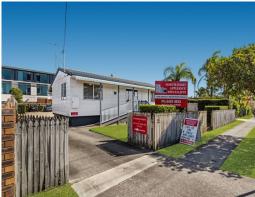

94-96 Nicklin Way, Warana QLD 4575

- \$80,000 P/A NOI\*
- Going concern site
- Land 1,456m2
- Two residential houses with commercial business attached to one
- Nicklin Way street frontage
- Perfectly positioned for rail corridor upgrade