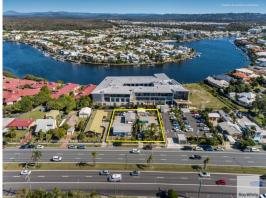

94-96 Nicklin Way, Warana QLD 4575

- \$80,000 P/A NOI\*
- Going concern site
- Land 1,456m2
- Two residential houses with commercial business attached to one
- Nicklin Way street frontage
- Perfectly positioned for rail corridor upgrade