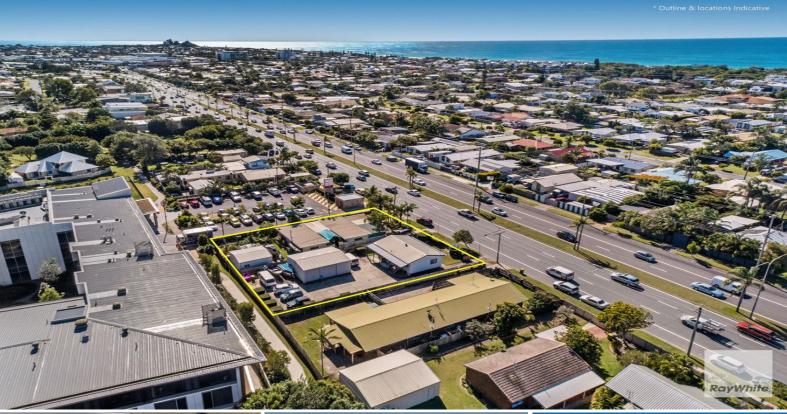

94-96 Nicklin Way, Warana QLD 4575

## **Future Development Site with Holding Income**

Michael Shadforth & Samuel Hoy from Ray White Commercial Northern Corridor Group are pleased to present to the market 94 & 96 Nicklin Way, Warana.

FEATURES:

- \$80,000 P/A NOI\*
- Going concern site
- Land 1,456m2
- Two residential houses with commercial business attached to one
- Nicklin Way street frontage
- Perfectly positioned for rail corridor upgrade