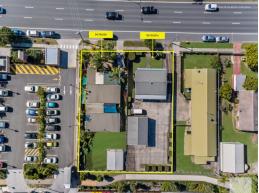

94-96 Nicklin Way, Warana QLD 4575

- \$80,000 P/A NOI\*
- Going concern site
- Land 1,456m2
- Two residential houses with commercial business attached to one
- Nicklin Way street frontage
- Perfectly positioned for rail corridor upgrade