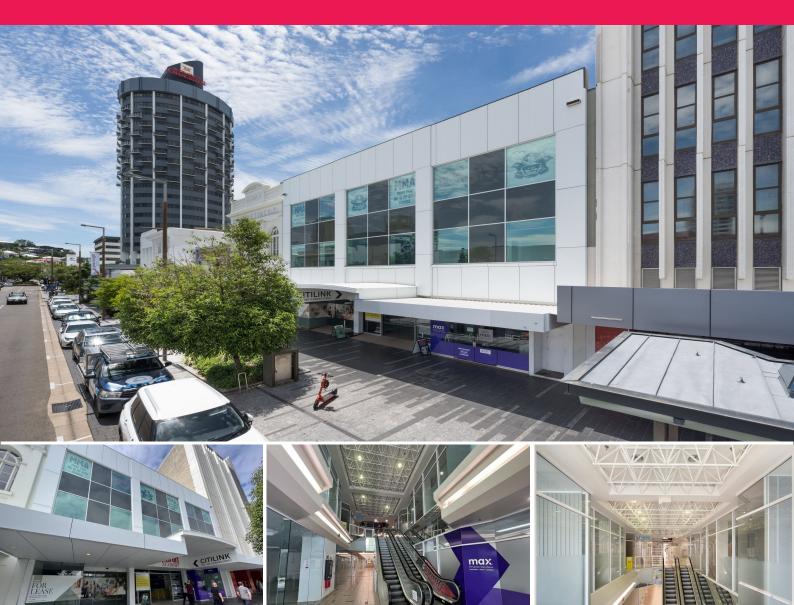

## Affordable CBD offices

The Citilink Building is located on the new Flinders Street retail strip close to all facilities including the new bus hub, stadium and cafes.

The building includes full disabled access and ablutions, secure basement parking at market rates and generous leasing incentives apply.

Contact managing agents Ray White Commercial for more details.

FOR LEASE

\$1,437 per month + GST

76sqm

Offices

Ray White. Commercial

Townsville

**Troy Townsend** 