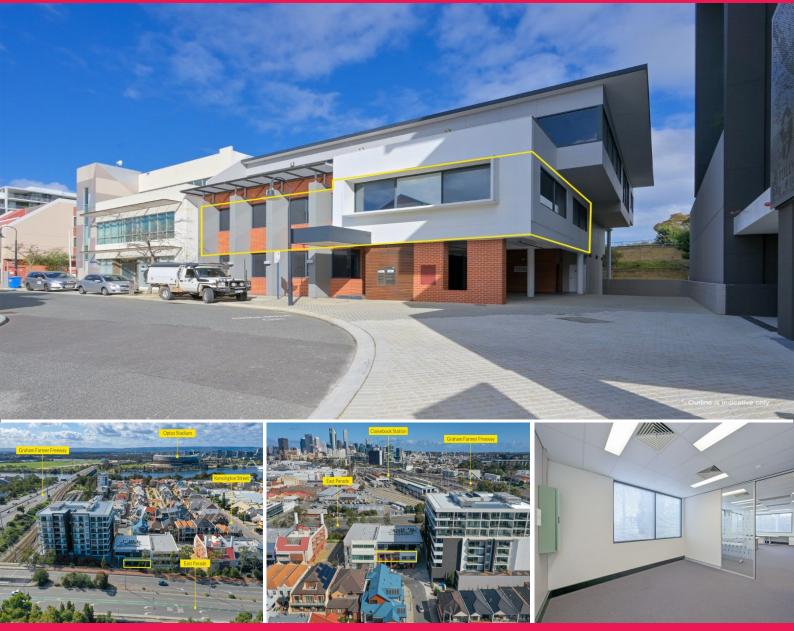

## Modern & Fitted Out Office Space

Located in the East Perth commercial precinct, 7 Tully Road is conveniently located close to Graham Farmer freeway and the Perth CBD with a short walking distance to Claisebrook and East Perth railway stations, CAT bus networks and nearby coffee shops, restaurants and retail on Royal Street.

Areas available:

• Level 1, Unit 3 - 242sqm • Level 1, Unit 4 - 242 sqm • 484sqm as one tenancy on whole floor.

Undercover and Secure C

Offices FOR LEASE From \$175 + Outgoings + GST