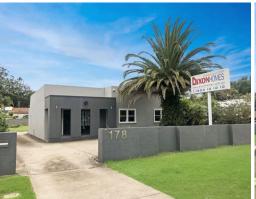

178 Pacific Highway, Coffs Harbour NSW 2450

## Short term lease, high exposure location on the Pacific Highway

Approx. 885m2 rectangular shaped block, providing approx. 17m frontage to Pacific Highway.

Centrally located between the Coffs Harbour CBD and Park Beach Plaza/Homebase Shopping Centres - 178 Pacific Highway provides both a short term high exposure opportunity.

The office space includes a modern fit out inside and the site provides plenty of off-street parking at the rear of the building.

KEY FEATURES include:

Offices FOR LEASE

115sqm

**Cherie Parik** 

**Damon Rootes** 