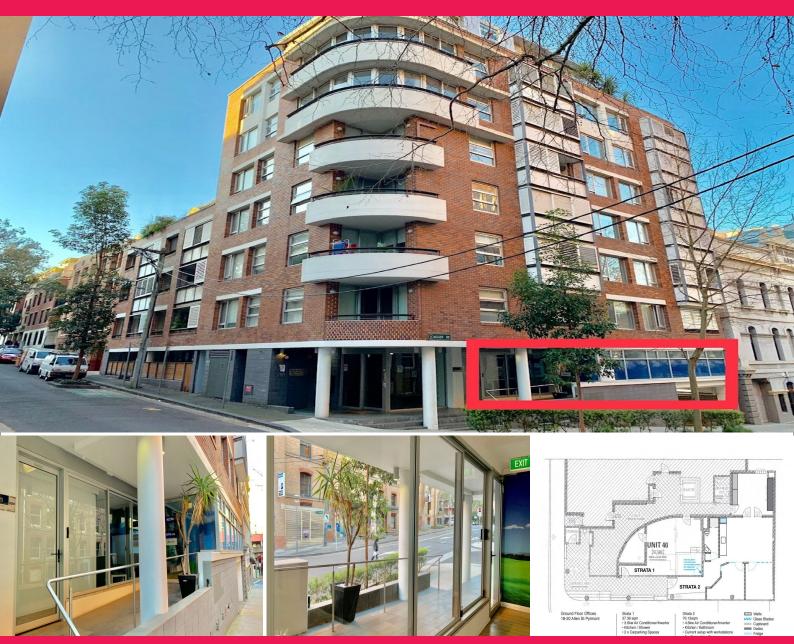

## GROUND FLOOR OFFICE SPACE WITH MASSIVE STREET EXPOSURE + 4 PARKING

The property is conveniently located at ground floor of 18-20 Allen Street, Pyrmont and is an outstanding opportunity to secure an exceptional and versatile office or retail premises.

Features include:

- Divided into 36sqm + 77sqm Office/Retail Space with Individual Entrance
- Available furnished or unfurnished
- 4 Secure Basement Car Space Altogether Based on 2 X Tandem Car Space
- Prime Corner Exposure Located in Heart of Pyrmont
- High Ceilings and Air-Conditioning
- Internal Kitchenette

Offices

FOR LEASE

113sqm