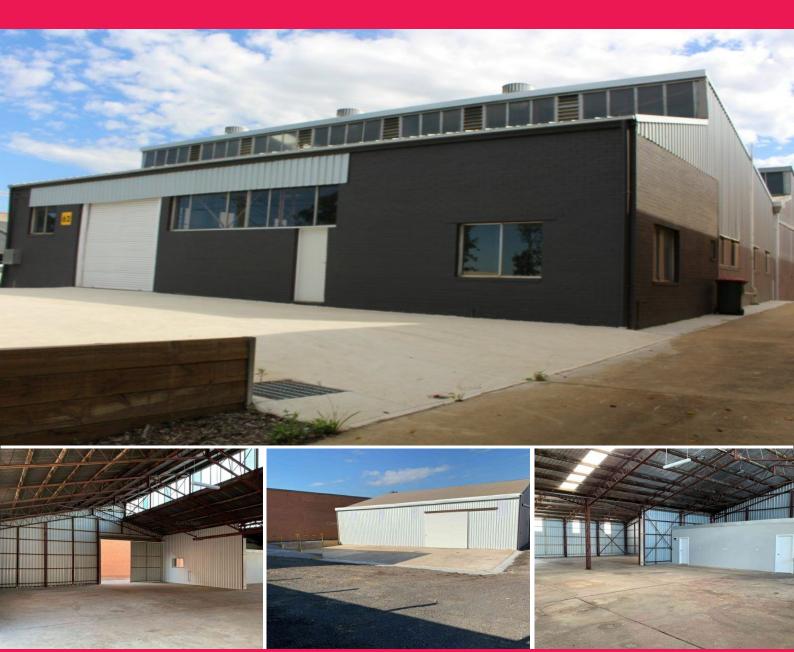

## 62 Tattersall Road, Blacktown NSW 2148

## Rare Freestanding 530sqm approx Building On A 1665sqm approx Site

Positioned in one of the few remaining IN1 zoned streets in the Blacktown/ Kings Park industrial precinct, in close proximity to the M7 Motorway and Blacktown CBD.

Features include:

- Recently refurbished Warehouse and amenities of 530sqm approx
- Male and female amenities and shower.
- Secure on site parking with additional yard area
- Dual access driveway
- Suitable for a variety of uses (STCA)