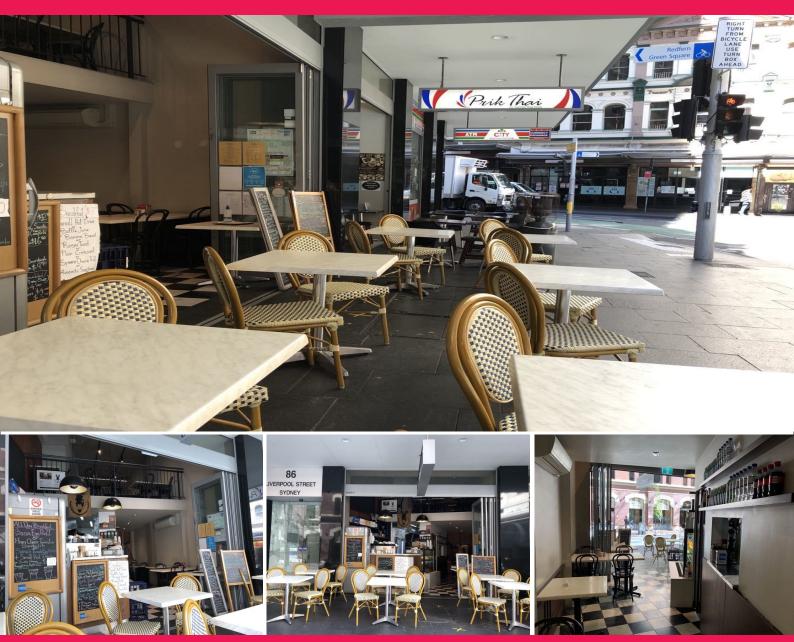

## Ground/86 Liverpool Street, Sydney NSW 2000

## Prime Retail 38m2 Near World Square

86 Liverpool Street is conveniently located on the corner of Liverpool and Kent Streets, with short walk to Town Hall Station and World Square amenity, current owner has operates a successful cafe for ten years with large regular customer base, family reason for lease transfer, suits cafe, fast food, boutique Dine-in.

- \* Area 38.5sqm
- \* Fully equipped with Grease trap & Exhaust
- \* Great Street Exposure to Kent Street
- \* High foot traffic from World Square on George Street and nearby Hotels,
- Colleges, Cinema, Meriton, etc
- \* Two levels of Ground and Mezzanine
- \*Good well business equipment transfer