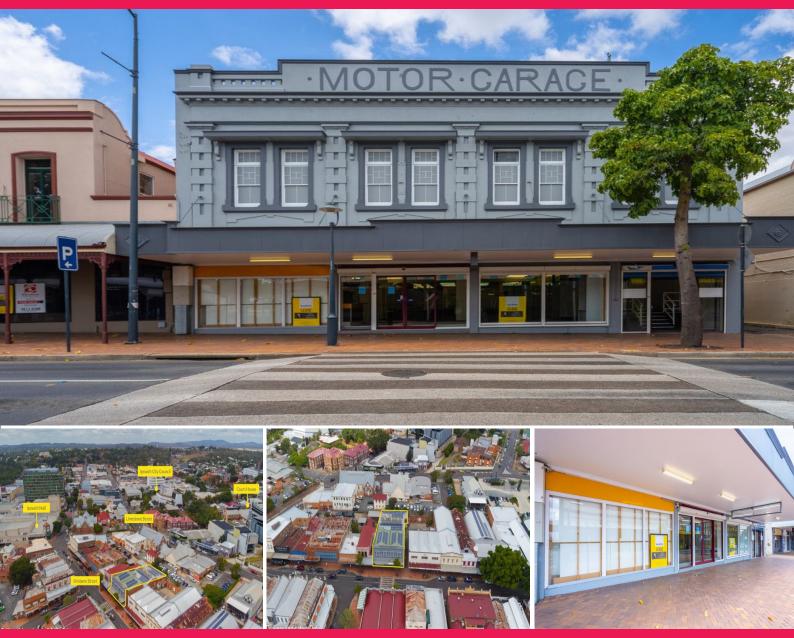

## 144 Brisbane Street, Ipswich QLD 4305

## **Fully Renovated Building With Parking**

This will possibly be one of the better spaces available in the CBD. Plenty to see here in this beautifully renovated and presented heritage premises positioned in the very popular top of town precinct and only 150 metres (approx) from the new refurbished lpswich Mall that is being transformed into the heartbeat of the city.

All the modern conveniences in this turn of the century property including plenty of offstreet parking, new kitchenettes and internal toilet facilities, wonderful street appeal and located right on the pedestrian crossing allowing plenty of sight coming down the main street.

We have multiple space sizes available starting from 118m2 and up to 275m2.

Plenty of space with approx 650m2 downstairs currently under construction and being br

Retail FOR LEASE \$25,000 pa 118sqm

Mark Boettcher 0418 191 723 mark.boettcher@raywhite.com