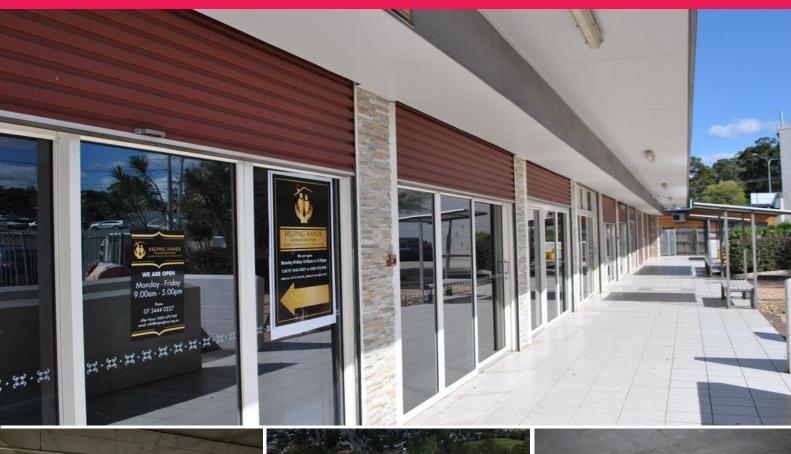

## PROFESSIONAL GROUND FLOOR OFFICES IDEAL FOR TRAINING/MEDICAL OR RETAIL SERVICES

Total area 116m2\*

9B Certificate in place - authorised capacity of 360 students, perfect for RTOs and CRICOS training providers  $\,$ 

Disabled access

Ducted air-conditioning throughout

Kitchenette

Self contained Male & Female amenities

Ample secure basement car parking

Signage opportunity available

Walking distance to public transport and Cafe's