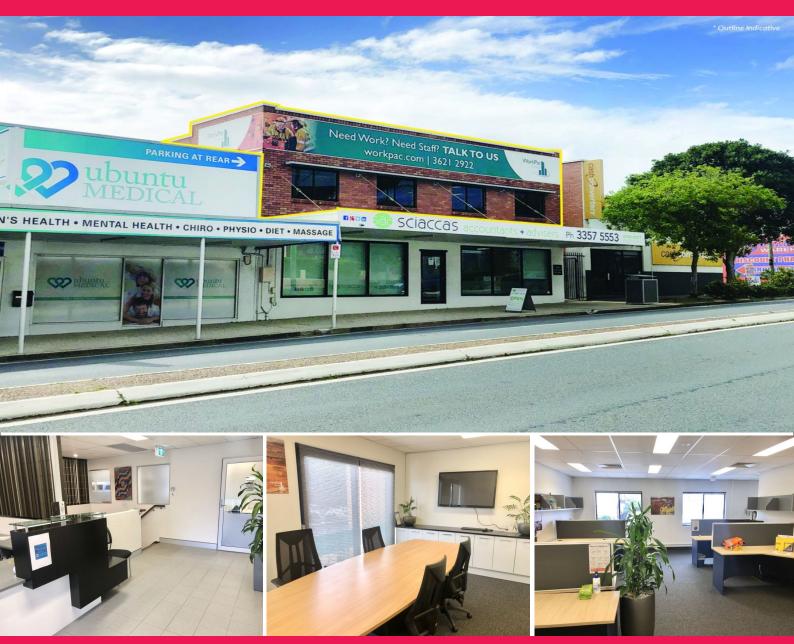

## A-Grade Fully Fitted Out Office In The Heart Of Stafford

Ray White Northern Corridor Group is pleased to present to the market this fantastic opportunity in the inner-city suburb of Stafford for Lease.

- 231m2\* of level 1 office space
- A-Grade fit out included
- 5 executive offices plus boardroom
- Open plan floor space with fit out for 10 desks
- Designated reception area
- Server room
- Balcony at rear of property
- 5 designated car parks at rear plus additional off-street parking
- Prime location on Stafford Road
- Additional ground floor storage